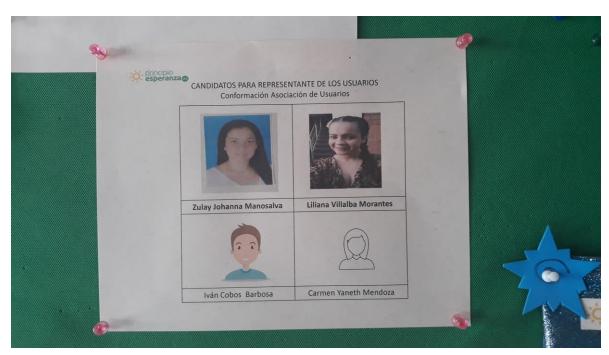

# HOJA DE INSCRIPCION DE CANDIDATOS PARA REPRESENTANTE DE LOS USUARIOS AL COMITÉ DE ETICA HOSPITALARIA

| NOMPDEC V ADDITION     |            |
|------------------------|------------|
| NOMBRES Y APELLIDOS    | CEDULA     |
| 20lay Johanna Hanoraka | 3-1399932  |
| Chang Vilalby Morantes | 37396 166  |
| Wan cobos Barbosa      | 13 471 117 |
| Commen Yandy Mendora   | 60343234   |
|                        |            |

## CANDIDATOS PARA REPRESENTANTE DE LOS USUARIOS Conformación Asociación de Usuarios