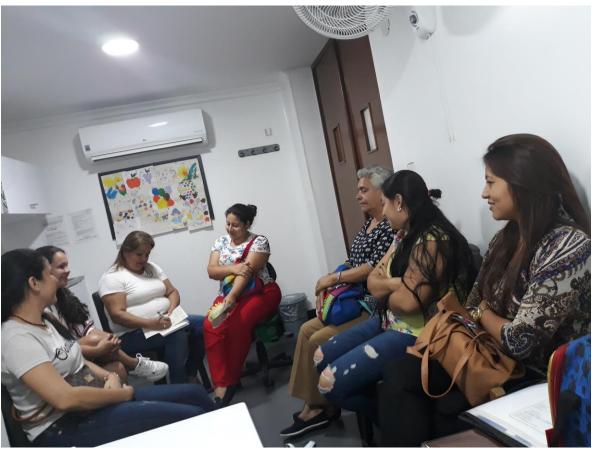

#### DESARROLLO DEL ORDEN DEL DIA:

Se redita Revivon con acudienter de pacter de familia, con el fin de Conformer (a asociación de cusuamos en la IPS Se Explica a los asistentes la Importancia aul Mismo.

#### **ACTA DE REUNION**

Durante la conformación la Mayor avistencia forma Usación de la Eps Sanitar, se realito participación por realis Sociales, lota USE y contena informativa de la Els se Postelana 2 acualientes a representante se Explican (as fonciones ael fepresentante Canalicia tos!